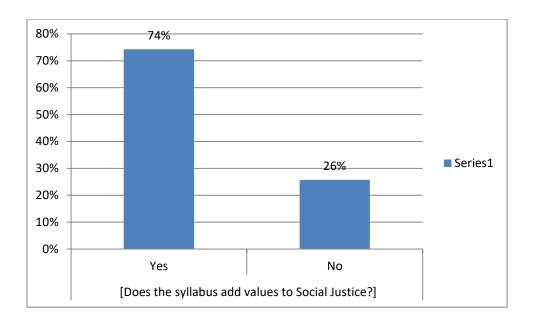

|
| General Information:<br>Description (optional)                                                                                                    |
| Name of the * Short answer text                                                                                                                   |
| Address * Short answer text                                                                                                                       |
| Contact Number * Short answer text                                                                                                                |
| Email ID * Short answer text                                                                                                                      |





















Esterac

PRINCIPAL KISAN VEER MAHAVIDYALAYA Wai, Dist. Satara