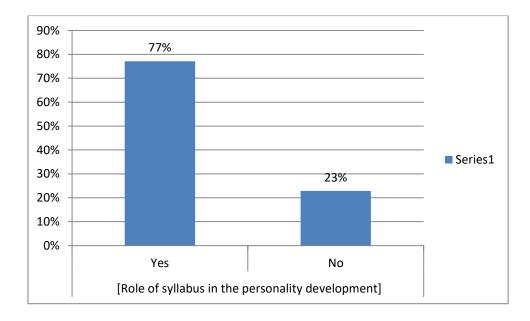

## ALUMNI FEEDBACK ANALYSIS REPORT 2020-21

| Questions Responses 😨 Settings Total points: D                                                                                                    |
|---------------------------------------------------------------------------------------------------------------------------------------------------|
| Janata Shikshan Sanstha's<br>Kisan Veer Mahavidyalya,Wai<br>Tal- Wai, Dist-Satara, Maharashtra(India)-412803<br>NAAC Reaccrediated: B+ CGPA(2.66) |
| ALUMNI FEEDBACK FORM 2020-21                                                                                                                      |
| Form description                                                                                                                                  |
| General Information:<br>Description (optional)                                                                                                    |
| Name of the * Short answer text                                                                                                                   |
| Address * Short answer text                                                                                                                       |
| Contact Number * Short answer text                                                                                                                |
| Email ID * Short answer text                                                                                                                      |