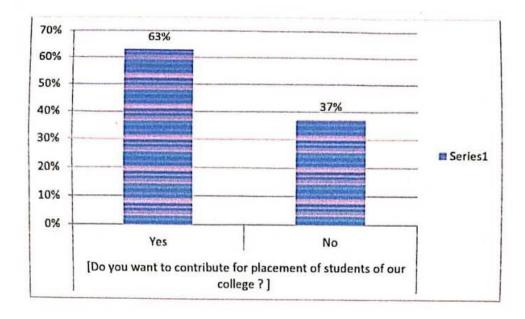

|
| General Information:<br>Description (optional)                                                                                                    |
| Name of the * Short answer text                                                                                                                   |
| Address * Short answer text                                                                                                                       |
| Contact Number * Short answer text                                                                                                                |
| Email ID * Short answer text                                                                                                                      |





















Esterac

PRINCIPAL KISAN VEER MAHAVIDYALAYA Wai, Dist. Satara