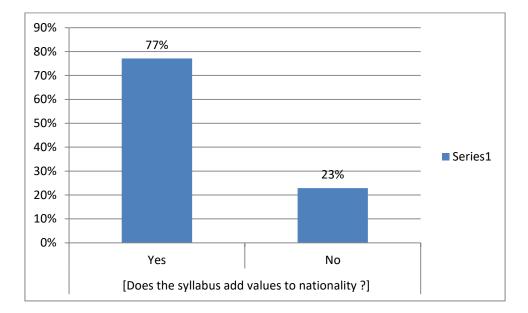

## ALUMNI FEEDBACK ANALYSIS REPORT 2020-21

| Questions Responses 😨 Settings Total points: D                                                                                                    |
|---------------------------------------------------------------------------------------------------------------------------------------------------|
| Janata Shikshan Sanstha's<br>Kisan Veer Mahavidyalya,Wai<br>Tal- Wai, Dist-Satara, Maharashtra(India)-412803<br>NAAC Reaccrediated: B+ CGPA(2.66) |
| ALUMNI FEEDBACK FORM 2020-21                                                                                                                      |
| Form description                                                                                                                                  |
| General Information:<br>Description (optional)                                                                                                    |
| Name of the * Short answer text                                                                                                                   |
| Address * Short answer text                                                                                                                       |
| Contact Number * Short answer text                                                                                                                |
| Email ID * Short answer text                                                                                                                      |