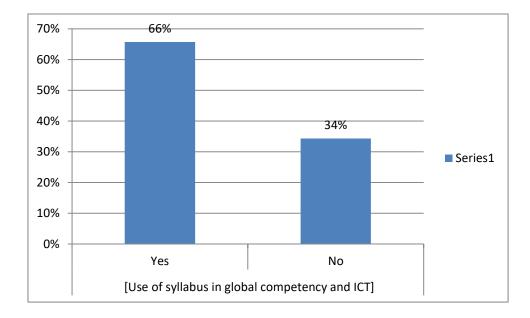

## ALUMNI FEEDBACK ANALYSIS REPORT 2020-21

| Questions Responses 😨 Settings Total points: D                                                                                                    |
|---------------------------------------------------------------------------------------------------------------------------------------------------|
| Janata Shikshan Sanstha's<br>Kisan Veer Mahavidyalya,Wai<br>Tal- Wai, Dist-Satara, Maharashtra(India)-412803<br>NAAC Reaccrediated: B+ CGPA(2.66) |
| ALUMNI FEEDBACK FORM 2020-21                                                                                                                      |
| Form description                                                                                                                                  |
| General Information:<br>Description (optional)                                                                                                    |
| Name of the * Short answer text                                                                                                                   |
| Address * Short answer text                                                                                                                       |
| Contact Number * Short answer text                                                                                                                |
| Email ID * Short answer text                                                                                                                      |