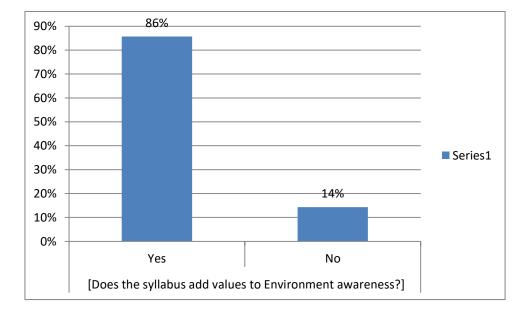

## ALUMNI FEEDBACK ANALYSIS REPORT 2020-21

| Questions Responses 😨 Settings Total points: D                                                                                                    |
|---------------------------------------------------------------------------------------------------------------------------------------------------|
| Janata Shikshan Sanstha's<br>Kisan Veer Mahavidyalya,Wai<br>Tal- Wai, Dist-Satara, Maharashtra(India)-412803<br>NAAC Reaccrediated: B+ CGPA(2.66) |
| ALUMNI FEEDBACK FORM 2020-21                                                                                                                      |
| Form description                                                                                                                                  |
| General Information:<br>Description (optional)                                                                                                    |
| Name of the * Short answer text                                                                                                                   |
| Address * Short answer text                                                                                                                       |
| Contact Number * Short answer text                                                                                                                |
| Email ID * Short answer text                                                                                                                      |